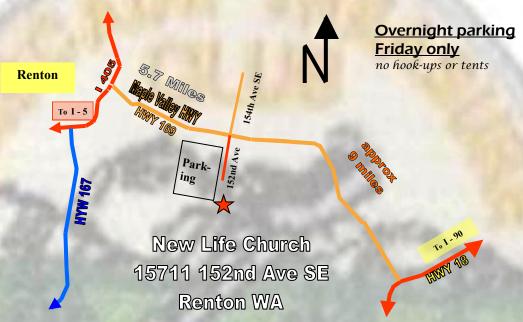

## **Driving directions:**

South on I - 405 take exit 4 @ 2nd light turn left onto Maple Valley hwy (169)

North on I - 405 exit 4 & stay to the right onto Maple Valley hwy (169) turn right at 152nd Ave SE and park in the parking on right.

Hunt site is about 5.7miles from I -- 405

Hwy 18 take exit onto 231st St SE go east 1 block take left on Maple Valley hwy (169) towards Renton, turn left onto 152nd Ave SE. parking on right. Hunt site is about 9 miles from hwy 18 exit.

Overnight parking Friday is OK (no tent area). Park nearest to hwy.

Be prepared for the Weather and dress accordingly